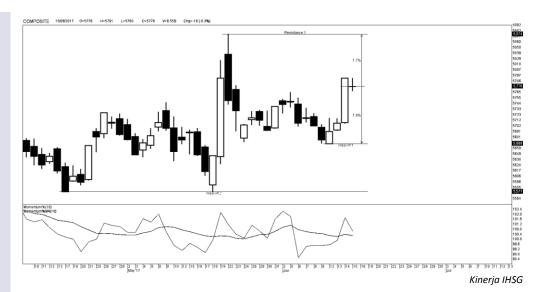

## **Signal** Negative

Last 5.776

Target 5.750

52wk Range 4,754 - 5,874

## Highlight

Kinerja harian IHSG cenderung melemah untuk menguji level 5.750, disertai dengan trend potesi koreksi dan momentum negative setelah IHSG menguji level 5.792 pada tangga 14 Juni 2017

Potensi tersebut, disertai dengan momentum tanggal 15 Juni 2017, dimana IHSG di tutup pada level yang sama dengan level pembukaan pada tanggal tersebut di angka 5.776

## **Lucky Bayu Purnomo**

Research Analyst ( 62-21) 2955 577 ext.3512 lucky.purnomo@danareksa.com

Danareksa research report are also available at Reuters Multex and First Call Direct and Bloomberg

| Disabilitati |       | Support & Resistance IHSG |       |
|--------------|-------|---------------------------|-------|
| Pivot Point  | 5,725 |                           |       |
| Resistance 1 | 5,752 | Support 3                 | 5,644 |
| Resistance 2 | 5,765 | Support 2                 | 5,684 |
| Resistance 3 | 5,805 | Support 1                 | 5,711 |